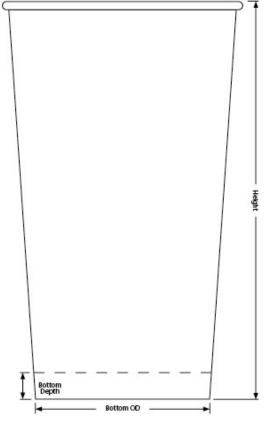

### C944 Standard Case Pack Configuration

Box Dimensions: 23.15"x9.56"x19.95" Box Volume: 2.56 Cubic Feet Box Weight: 19 lbs Box Content: 250 Pieces Pallet Dimensions: 40.00"x48.00"x94" Pallet Weight: 729 lbs Pallet Content: 9,000 Pieces / 36 Boxes

## Pallet for C944 (Gloss), M944 (Matte)

44oz Recycled Paper COLD Cup

Specifications to be used for the evaluation and purchase of Visstun® products only and are subject to change without notice. All orders are subject to 10% over to 10% under run. Exact quantities incur a 10% surcharge. VisstunCups.com May 2024 Page 2/3