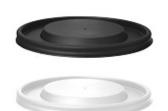

#### Reusable Basic Lids

- Reusable, injection molded
- Black & white standard
- With & without straw slot
- Case: 1,000 20 lbs