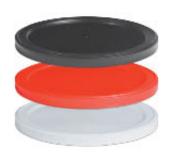

#### Reusable Basic Lids

- Reusable, injection molded
- Black & white standard
- With & without straw slot
- Case: 1,000 20 lbs