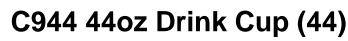

Rim OD

44oz Recycled Paper COLD Cup

Capacity: 43.79oz / 1295.0ml

Material: 17.5pt Recycled Paper, Poly 2-sides, 35% Sustana Envirolife Post-Consumer Recycled Fiber, FSC SFI PEFC Certified

Minimum: 25,000 pieces

**Height:** 7.480" ±.015

Rim Height: 0.150" ±.010

**Rim OD:** 4.525" ±.010

Bottom OD: 3.282" ±.010

Bottom Depth: 0.500" ±.010

Shipping: FOB NV Made in the USA

44oz Drink Cup (44) available in Cold Paper Clear Plastic