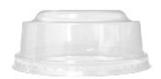

#### Clear Single-Use Lid

- Clear, thermo-formed
- With & without straw slot
- Case: 1,000 10 lbs

Clear U-Dome Lid

- Clear, thermo-formed
- Container fits in lid
- Case: 1,000 16 lbs