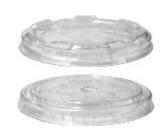

#### Clear Single-Use Lid

- Clear, thermo-formed
- With & without straw slot
- Case: 1,000 10 lbs

Clear U-Dome Lid

- Clear, thermo-formed
- Container fits in lid
- Case: 1,000 16 lbs