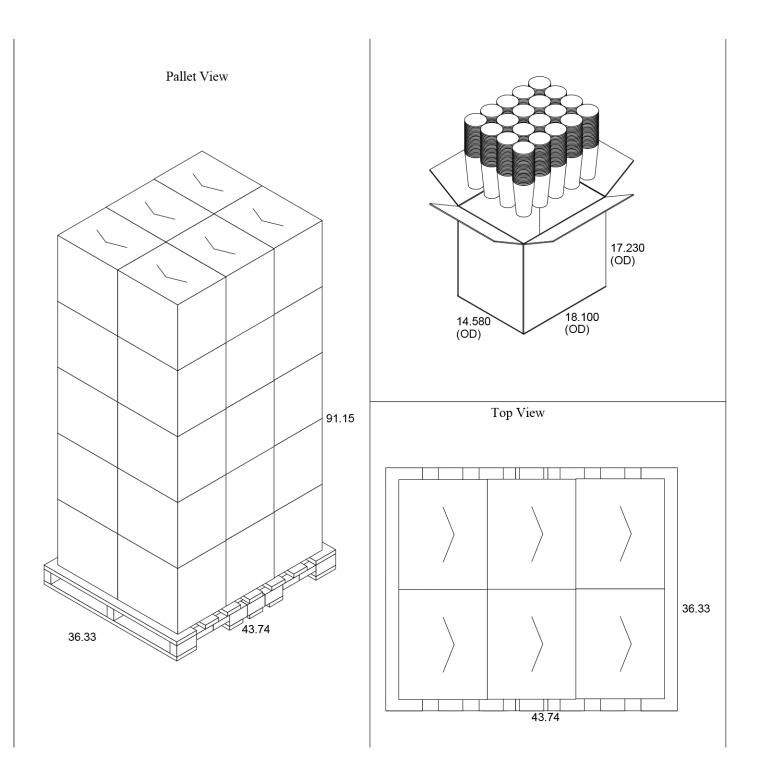

### **C921 Standard Case Pack Configuration**

Box Dimensions: 18.10"x14.58"x17.23" Box Volume: 2.63 Cubic Feet Box Weight: 22 lbs Box Content: 500 Pieces Pallet Dimensions: 40.00"x48.00"x91" Pallet Weight: 705 lbs Pallet Content: 15,000 Pieces / 30 Boxes

### Pallet for C921 (Gloss), M921 (Matte)

20/21oz Recycled Paper Cup-Double Poly

Specifications to be used for the evaluation and purchase of Visstun® products only and are subject to change without notice. All orders are subject to 10% over to 10% under run. Exact quantities incur a 10% surcharge. VisstunCups.com July 2025 Page 2/3